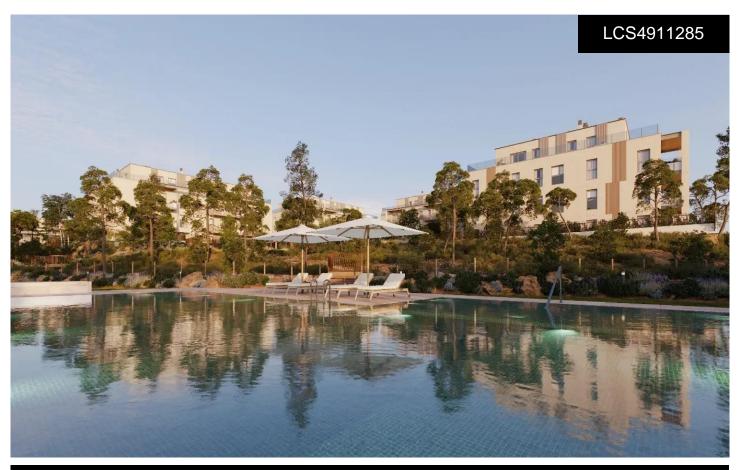

## Penthouse in Godella

€679,000

1

2

134m<sup>2</sup>

NEW BUILD RESIDENTIAL COMPLEX IN GODELLA, VALENCIANew Build development with high quality is a constant and an ever-present objective, which is why we have thought of all the details of your new home. Interior development of this complex the communal areas will be cared for to the maximum. The floors of the exterior communal areas will be finished with paving according to the characteristics of the project and the enclosures of the private plots will have a design totally integrated with the aesthetics of their façades. Technology will also be present in the form of LED lighting, which at the end of the month will result in significant energy savings...(Ask for More Details!)