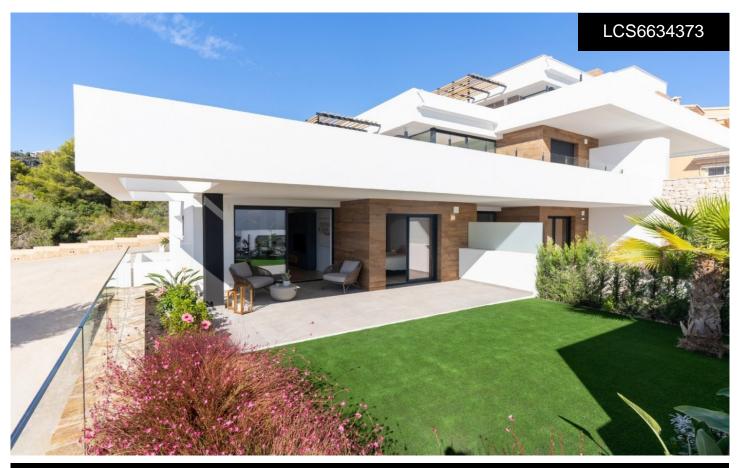

## **Apartment in Benitachell**

€441,000

NEW BUILD APARTMENTS IN CUMBRE DEL SOL New Built apartments with a modern architecture, with 3 bedrooms and 2 bathrooms, kitchen open to the living room, with various models to choose from, terrace and garden on the ground floor apartments, and solarium on the top floor, all distributed to make the most of the space, taking advantage of the Mediterranean light and offering a plus of comfort in your day to day. The equipment in the apartments are also oriented to comfort with under-floor heating, hot and cold air conditioning by conduits with thermostat in the living room, hot water by Altherma system, electrical appliances are included and a project...(Ask for More Details!)