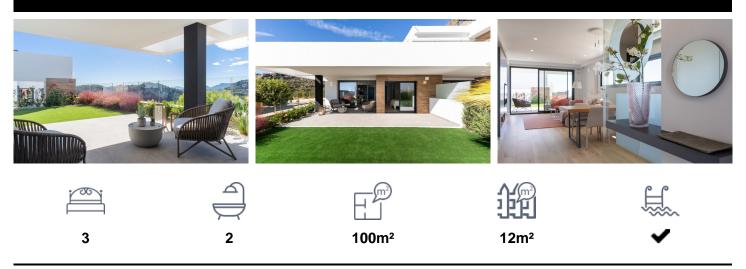

## **Apartment in Benitachell**

€441,000

NEW BUILD APARTMENTS IN CUMBRE DEL SOL New Built apartments with a modern architecture, with 3 bedrooms and 2 bathrooms, kitchen open to the living room, with various models to choose from, terrace and garden on the ground floor apartments, and solarium on the top floor, all distributed to make the most of the space, taking advantage of the Mediterranean light and offering a plus of comfort in your day to day. The equipment in the apartments are also oriented to comfort with under-floor heating, hot and cold air conditioning by conduits with thermostat in the living room, hot water by Altherma system, electrical appliances are included and a project...(Ask for More Details!)